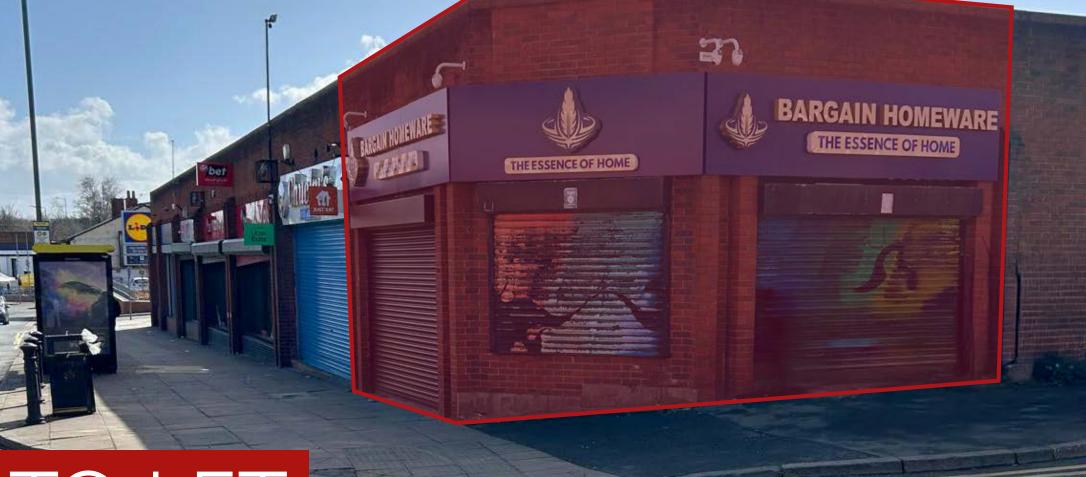

## Unit 6, St Marys Road, Garston, Liverpool, L19 2NJ

- Prominent corner position with return frontage
- Currently used as a hair salon with fixtures and fittings available with negotiation directly with the existing tenant
- Neighbouring occupiers include Lidl, Card Factory and William Hill.

#### Description

This property occupies a prominent corner position with return frontage, making it highly visible and accessible.

Currently, it serves as a hair salon, complete with fixtures and fittings. Negotiations for these fixtures can be directly arranged with the existing tenant.

The property's strategic location places it alongside well-known neighbors such as Lidl, Card Factory, and William Hill.