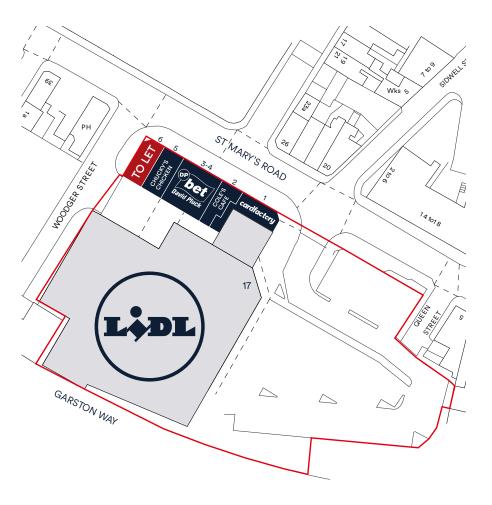

## Unit 6, St Marys Road, Garston, Liverpool, L19 2NJ

- Prominent corner position with return frontage
- Currently used as a hair salon with fixtures and fittings available with negotiation directly with the existing tenant
- Neighbouring occupiers include Lidl, Card Factory and William Hill.

The property's strategic location places it alongside well-known neighbors such as Lidl, Card Factory, and William Hill.